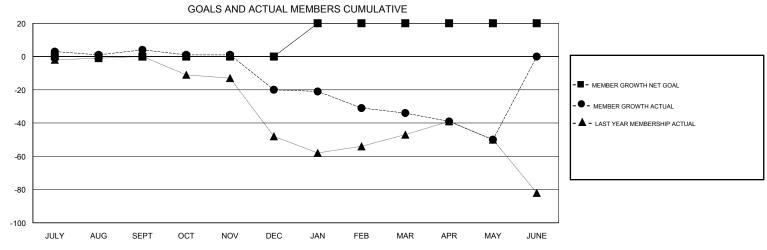

## District 201N2

Results as of: 05/31/2019

| DROPPED CLUBS: 1  DROPPED MEMBERS |          | 39 CLUBS OF 66 ADDED 1 OR MORE<br>NEW MEMBERS | GENDER DISTRIBUTION  MALE 993 (66.60%)  FEMALE 498 (33.40%)  Women Percentage Fiscal Year Goal: 36% |     |
|-----------------------------------|----------|-----------------------------------------------|-----------------------------------------------------------------------------------------------------|-----|
| DECEASED                          | 14       | CLICK HERE FOR CUMULATIVE  MEMBERSHIP DATA    | TOTAL FAMILY UNIT MEMBERS                                                                           | 215 |
| CLUB CANCELLED OTHER              | 0<br>123 |                                               | FAMILY MEMBERS PAYING HALF                                                                          | 111 |
| TOTAL                             | 137      |                                               |                                                                                                     |     |