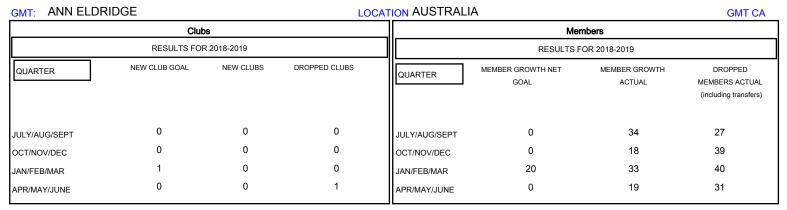

## District 201N2

Results as of: 05/31/2019

| DROPPED CLUBS: 1  DROPPED MEMBERS |          | 39 CLUBS OF 66 ADDED 1 OR MORE<br>NEW MEMBERS | GENDER DISTRIBUTION  MALE 993 (66.60%)  FEMALE 498 (33.40%)  Women Percentage Fiscal Year Goal: 36% |     |
|-----------------------------------|----------|-----------------------------------------------|-----------------------------------------------------------------------------------------------------|-----|
| DECEASED                          | 14       | CLICK HERE FOR CUMULATIVE  MEMBERSHIP DATA    | TOTAL FAMILY UNIT MEMBERS                                                                           | 215 |
| CLUB CANCELLED OTHER              | 0<br>123 |                                               | FAMILY MEMBERS PAYING HALF                                                                          | 111 |
| TOTAL                             | 137      |                                               |                                                                                                     |     |